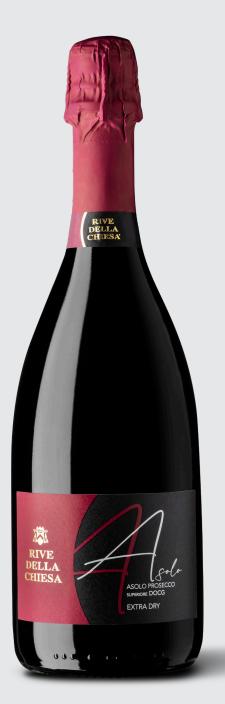

# RIVE DELLA CHIESA X TIZIANO ASOLO PROSECCO SUPERIORE DOCG EXTRA DRY

Bottle Size: 0.75 | Case: 6 bottles

Grape Variety: 100% Glera

Production Area: Asolo

## Vinification:

After being carefully harvested, the grapes are gently pressed to obtain the must, which is then inoculated with selected yeasts and fermented at a controlled temperature of 15/16 degrees.

# Sparkling Process:

The sparkling process occurs using the Charmat-Martinotti method.

**Alcohol Content: 11%** 

Residual Sugar: 12-17 Gr/L

# Wine Color:

Straw yellow, with a fine and elegant perlage.

### **Bouquet:**

Notes of ripe apples and pears, enriched by a subtle spiciness and jasmine aroma.

### Taste:

This wine offers a pleasant sweetness, balanced by an elegant acidity. The delicate bubbles contribute to creating a creamy and fresh mouthfeel. The persistence of fruity and floral aromas in the aftertaste completes the experience.

# Pairings:

Light appetizers, seafood dishes, and desserts made with fresh fruit.

# **Serving Temperature:**

6°-8°